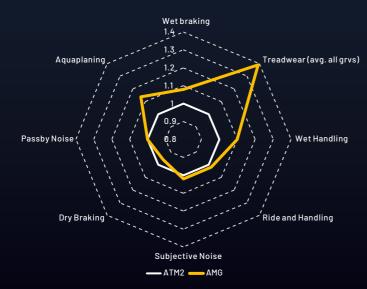

#### **TEST RESULTS**

#### \* Size 205/55R16

<sup>\*</sup>Testing vehicle - VW GOLF 8 1.5 TSI/ Toyota Altis 1.6
\*Testing place: MIREVAL(FR)/COLMAR-BERG(LU)/CHIANG MAI(TH)

<sup>\*</sup>Timing: June '22

<sup>\*</sup> Wet braking: weighted average 40% low Mu asphalt/40% high Mu Asphalt/20% concrete

<sup>\*\*</sup> Tread wear: all grooves average