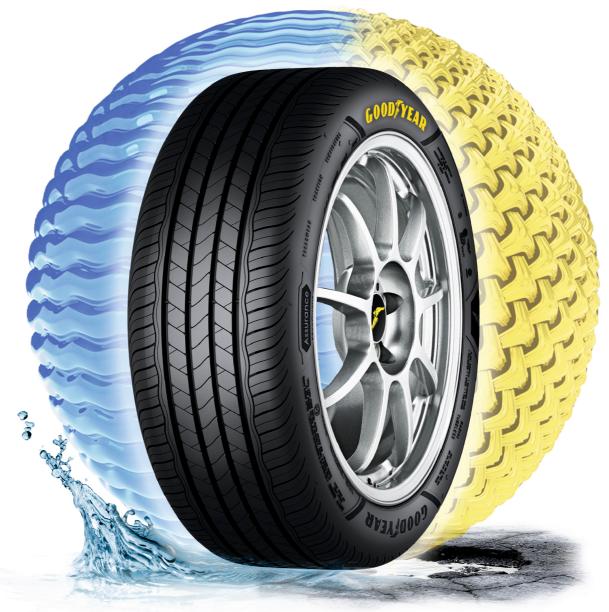

# ASSURANCE MAXGUARD

2 - IN - 1 PROTECTION

## **GRIP PROTECTION**

ActiveGrip Technology for a shorter braking distance<sup>#</sup>

#### **IMPACT PROTECTION**

DuraGuard Technology for unexpected road conditions

Goodyear India Limited 1st Floor, ABW Elegance Tower, Jasola Vihar, New Delhi, Delhi 110025

www.goodyear.co.in

### **ACTIVEGRIP TECHNOLOGY**

ActiveGrip Technology with formulated compound to deliver shorter wet braking performance.

### **DURAGUARD TECHNOLOGY**

Designed with DuraGuard Technology with 2 ply construction to enhance impact protection against road hazards.