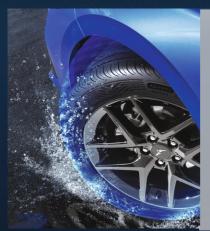

## **GRIP PROTECTION**

ActiveGrip Technology for a shorter braking distance<sup>#</sup>

### **ACTIVEGRIP TECHNOLOGY**

ActiveGrip Technology with formulated compound to deliver shorter wet braking performance.